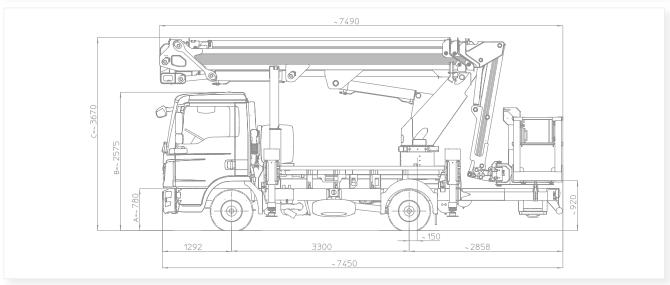

#### Multitel MZ350 truck-mounted platform

An articulated aerial platform, mounted on a 12-tonne truck, the Multitel MZ350 is designed for working at heights of up to 35.5m, with an outreach of up to 20m.

### Multitel MZ350

### **Specifications**