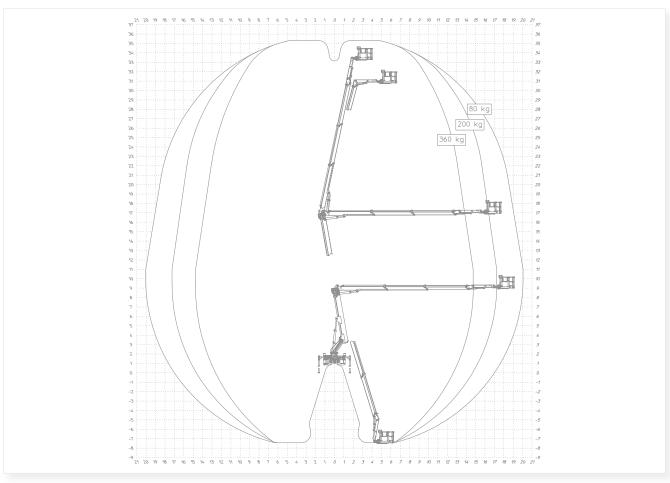

#### **OneFifty's Multitel MZ350 provides:**

- Maximum platform capacity of 360kg at 14.80m outreach and a minimum platform capacity of 80kg at an outreach of 20.00m
- Articulated jib provides excellent versatility and enables the operator to get around any obstacles and position precisely.
- Proportional electro-hydraulic controls provide smooth movement and accurate positioning
- Fitted with all the safety and emergency devices in line with required regulations

35.30m

14.80m (360kg) 17.20m (200kg)

20.00m (80kg)

**For more information** on our flexible rental options and very competitive rates please call Andy or Max or email your enquiry and we'll get back to you.