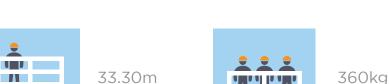

#### **OneFifty's Multitel MZ350 provides:**

- Maximum platform capacity of 360kg at 14.80m outreach and a minimum platform capacity of 80kg at an outreach of 20.00m
- Articulated jib provides excellent versatility and enables the operator to get around any obstacles and position precisely.
- Proportional electro-hydraulic controls provide smooth movement and accurate positioning
- Fitted with all the safety and emergency devices in line with required regulations

35.30m

14.80m (360kg) 17.20m (200kg)

20.00m (80kg)

**For more information** on our flexible rental options and very competitive rates please call Andy or Max or email your enquiry and we'll get back to you.