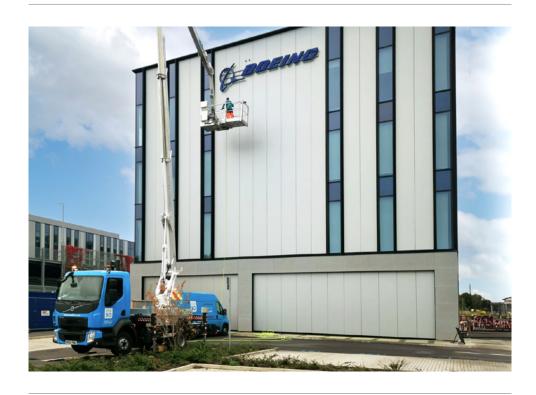

#### Multitel MZ350 truck-mounted platform

An articulated aerial platform, mounted on a 12-tonne truck, the Multitel MZ350 is designed for working at heights of up to 35.5m, with an outreach of up to 20m.

Its compact build, and variable jacking options, make this versatile platform ideal for inner-city projects with tight access and limited parking. It is perfect for high-level access applications such as construction, maintenance, installation, renovation, cleaning, pest control, film production and more.

The MZ350 is available on an operated-hire basis – with a qualified driver/operator - helping you carry out high-level access projects safely and easily.

**For more information** on our flexible rental options and very competitive rates please call Andy or Max or email your enquiry and we'll get back to you.