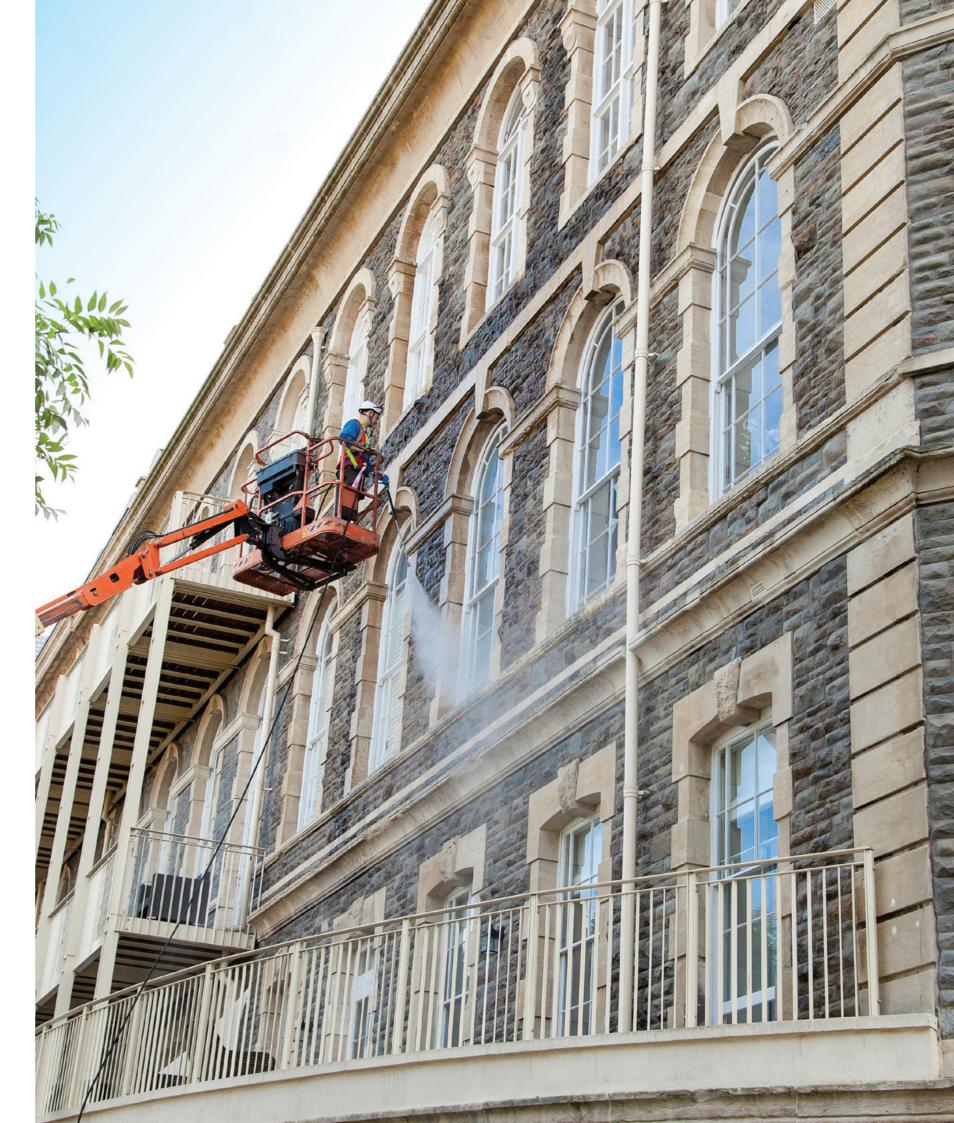

#### LIFT ACCESS

We use a variety of different mobile elevated work platforms (MEWPS) to access high level cleaning projects. These include cherry pickers, scissor lifts and articulated boom lifts.

#### STONE

A range of different operating modes allows us to achieve the best possible cleaning without damaging the stone.