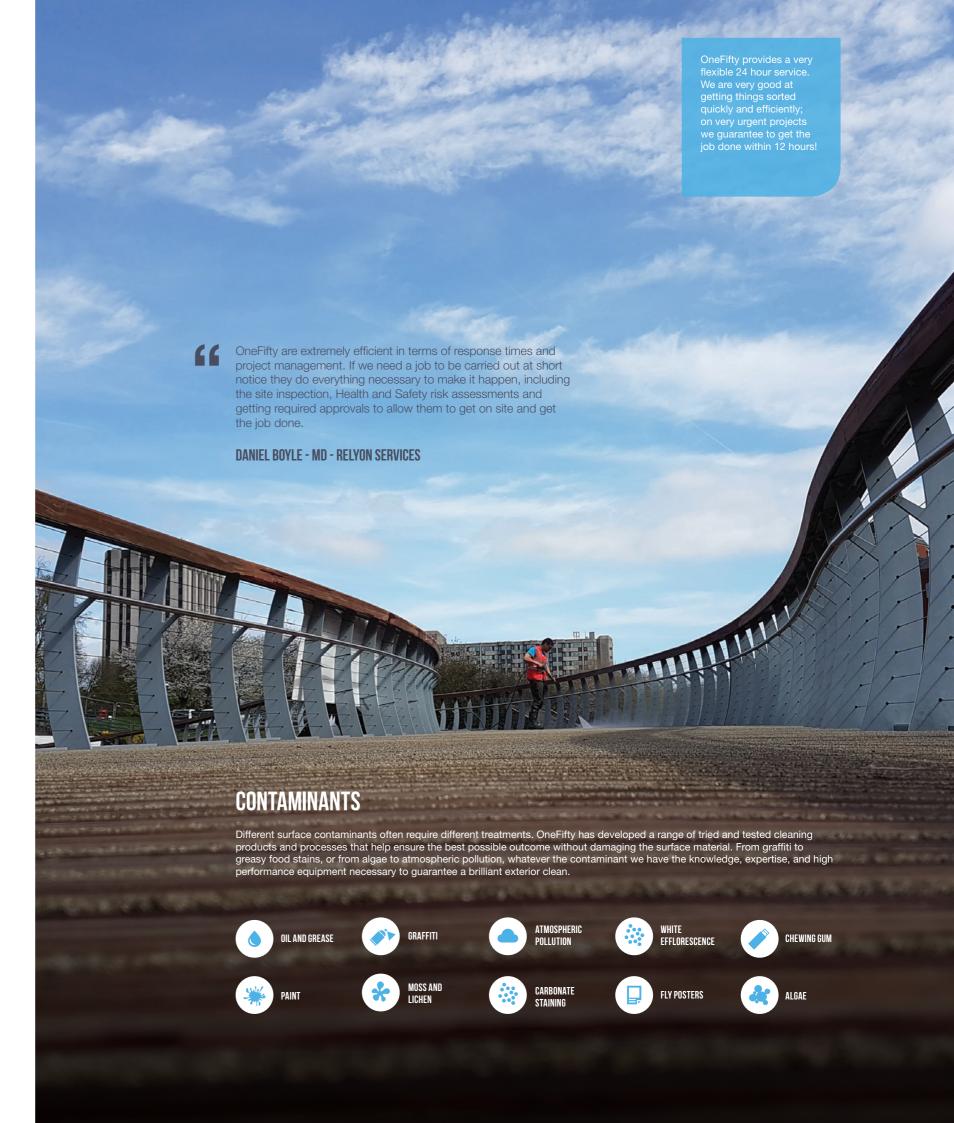

# EFFECTIVE REMOVAL OF ALL CONTAMINANTS

SteamPLUS allows us to effectively and efficiently remove: graffiti, resins, bitumen, atmospheric pollution, algae, fungi, lichens, paint, lime run, efflorescence, oil and grease and chewing gum. It can also be used to disinfect and control odours without the use of harmful chemicals.