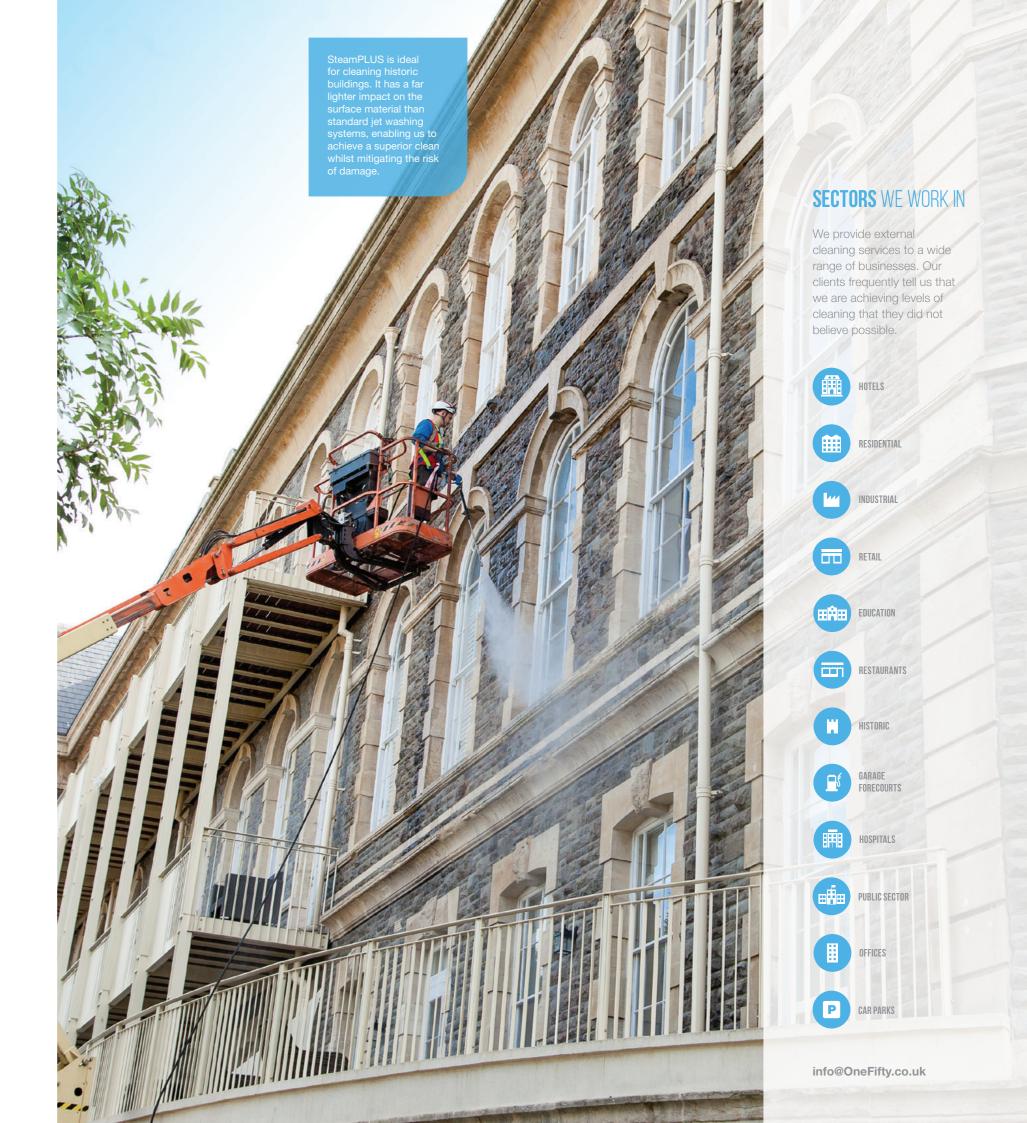

# BRILLIANT **TECHNOLOGY**

SteamPLUS from Meclean is brilliant for cleaning all exterior surfaces. Our cleaning systems are mobile, fully self-contained and self-sufficient (no access to services required), and deliver the fastest and most efficient cleaning on the market.

# BRILLIANT TECHNOLOGY

SteamPLUS from Meclean is brilliant for cleaning all exterior surfaces. Our cleaning systems are mobile, fully self-contained and self-sufficient (no access to services required), and deliver the fastest and most efficient cleaning on the market.

### **MITIGATES RISK**

SteamPLUS has a lighter impact on the surface material which mitigates risk of damage. The 'thermo shock' effect causes the pollutant to overheat, break up and be removed - without damaging the surface. This makes it ideal for cleaning render, old stone and masonry, and softer substrates such as wood.