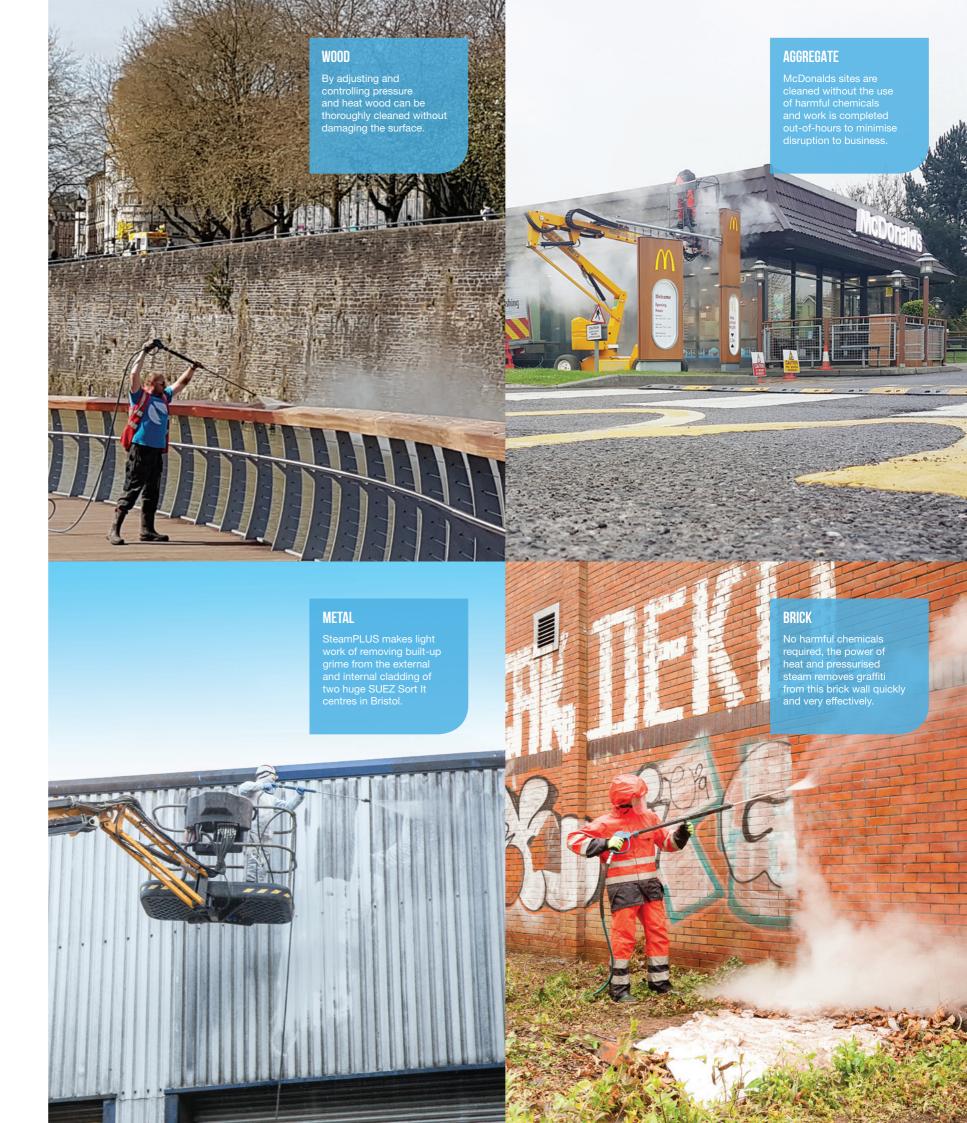

#### WOOL

We can achieve a transformational clean on many wood surfaces making them look as good as new.

## **AGGREGATE**

Aggregate composite is often used in car parks and plagrounds. Cleaning helps extend lifespan and maintain appearances.

#### METAL

Our unique system is ideal for cleaning all metal surfaces efficiently and effectively.

#### **BRICK**

Pollutants will penetrate and damage brick work. Regular cleaning protects it and improves its appearance.